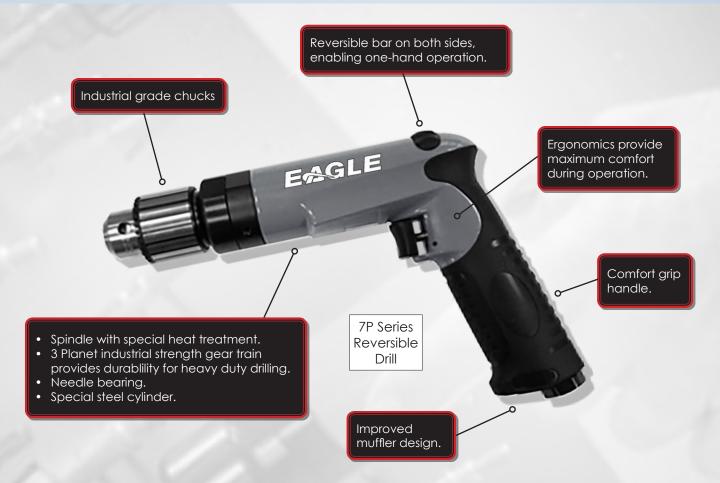

## **Industrial Reversible Air Drills**

| MODEL          | POWER  | CAPACITY | CHUCK        | SPINDLE   | SPEED<br>(RPM) | WEIGHT  | LENGTH | NOISE  | AIR<br>INLET | HOSE<br>SIZE |
|----------------|--------|----------|--------------|-----------|----------------|---------|--------|--------|--------------|--------------|
| 7P-0620 Series |        |          |              |           |                |         |        |        |              |              |
| 7P-0620-1      | 0.6 HP | 1/4" QC  | Quick Change | 3/8" - 24 | 2,000          | 2.3 lbs | 8.5 in | 88 dBA | 1/4" NPT     | 3/8"         |
| 7P-0620-2      | 0.6 HP | 1/4"     | Keyed        | 3/8" - 24 | 2,000          | 2.3 lbs | 8.5 in | 88 dBA | 1/4" NPT     | 3/8"         |
| 7P-0620-4      | 0.6 HP | 3/8"     | Keyed        | 3/8" - 24 | 2,000          | 2.3 lbs | 8.5 in | 88 dBA | 1/4" NPT     | 3/8"         |
| 7P-0620-5      | 0.6 HP | 3/8"     | Keyless      | 3/8" - 24 | 2,000          | 2.3 lbs | 8.5 in | 88 dBA | 1/4" NPT     | 3/8"         |
| 7P-0620-6      | 0.6 HP | 1/2"     | Keyed        | 3/8" - 24 | 2,000          | 2.3 lbs | 8.5 in | 88 dBA | 1/4" NPT     | 3/8"         |
| 7P-0620-7      | 0.6 HP | 1/2"     | Keyless      | 3/8" - 24 | 2,000          | 2.3 lbs | 8.5 in | 88 dBA | 1/4" NPT     | 3/8"         |
| 7P-1028 Series |        |          |              |           |                |         |        |        |              |              |
| 7P-1028-1      | 1.0 HP | 1/4" QC  | Quick Change | 3/8" - 24 | 2,800          | 2.4 lbs | 9.2 in | 88 dBA | 1/4" NPT     | 3/8"         |
| 7P-1028-4      | 1.0 HP | 3/8"     | Keyed        | 3/8" - 24 | 2,800          | 2.4 lbs | 9.2 in | 88 dBA | 1/4" NPT     | 3/8"         |
| 7P-1028-5      | 1.0 HP | 3/8"     | Keyless      | 3/8" - 24 | 2,800          | 2.4 lbs | 9.2 in | 88 dBA | 1/4" NPT     | 3/8"         |
| 7P-1028-6      | 1.0 HP | 1/2"     | Keyed        | 3/8" - 24 | 2,800          | 2.4 lbs | 9.2 in | 88 dBA | 1/4" NPT     | 3/8"         |
| 7P-1028-7      | 1.0 HP | 1/2"     | Keyless      | 3/8" - 24 | 2,800          | 2.4 lbs | 9.2 in | 88 dBA | 1/4" NPT     | 3/8"         |